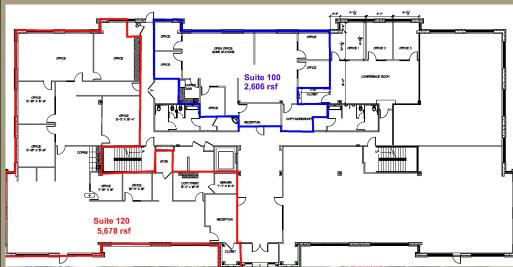

## **RIVERWALK PLACE**

2900 S. Telephone Road Moore, OK

Building Size: 30,500 sf Available sf: 8,284 sf (divisible) Rental Rate: \$23.50/sf. FSG

Steven E. Cottom, CCIM Direct: 405-562-7493 steve@vanguarddevelopment.com

Michael C. Platt, CCIM Direct: 405-562-7492 michael@vanguarddevelopment.com

11600 Broadway Extension Suite 250 Oklahoma City, OK 73114

Phone: 405-840-5081 Fax: 405-840-5084

www.vanguarddevelopment.com

- Floor Plates: 15,750 sf ±
- Available sf: 8,284 sf (divisible)
- New Offices Finishes
- Generous Tenant Finish Allowance
- Great Visibility from I-35
- 110,000 vehicles per day
- Located on a Growing Medical Corridor:
- 1.5 miles from Moore Medical Complex
- 3 miles from Norman Regional Healthplex