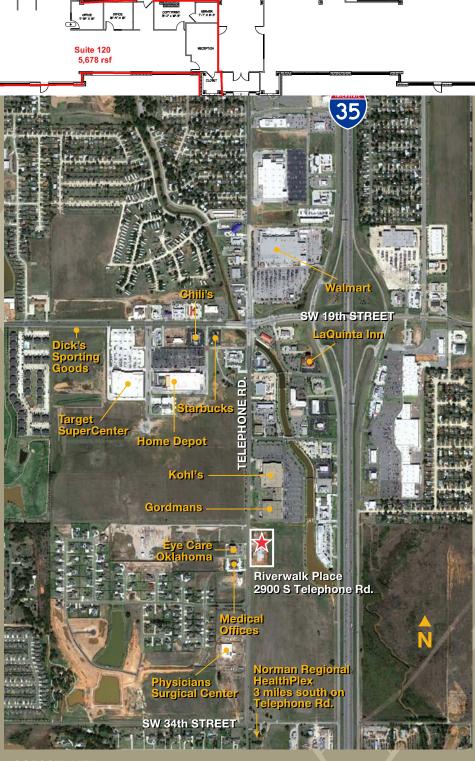

## ACCESSIBILITY

- Ideally located on Telephone Road near I-35 and SW 19th
- Minutes from Norman and south Oklahoma City trade areas

- Excellent access via SW 19th St. or Indian Hills Rd. exits
- Covered Parking Available
- 24 hour key card access
- Video surveillance
- Close proximity to restaurants, retail amenities, hotels, & hospitals